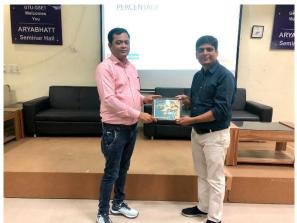

l of Engineering and Technology

# **Pre-Placement Activities - Aptitude Test Preparation**

Date: 17<sup>th</sup> July, 2025

## Coordinated by Prof. G. D. Makwana



#### Details of Expert

Mr. Rahul Patira is a Quantitative Aptitude trainer for past thirteen years. He has experience in Quantitative and logical reasoning for various courses: GRE, GMAT, CAT, CMAT, NID,NIFT,UCEED,CEED,NATA and JEE. Currently he is working as a GRE, SAT, GMAT faculty at Careerline Education Foundation.

## **Topics covered in the Research Talk**

- Significance of the Aptitude Test for the placement
- Cover various techniques to calculate questions of "Percentage" asked in the aptitude test
- Discussed various questions on "Percentage" and explained quick and effective techniques to solve the questions.







### Prof. Gautam Makwana Addressing the Students

### Feliciation of Mr. Rahul Patira



## Glimpse of the Activity

- Targeted Audience: B.E. Computer Engineering (5<sup>th</sup> Sem), PG students of Computer Engineering (Cyber Security), Artificial Intelligence and Data Science, Internet of Things, Civil (Structure Engineering)
- 49 Students have actively participated in the research talk

Gujarat Technological University School of Engineering and Technology Pre-Placement Talk <u>Attendance Sheet</u>

Date: 17-07-2025

| Sr.<br>No. | Enrollment<br>No. | Name of Students        | Sign         |
|------------|-------------------|-------------------------|--------------|
| 1          | 237370107019      | croswami pishe          | DAgec        |
| 2          | 231370107024      | erchil