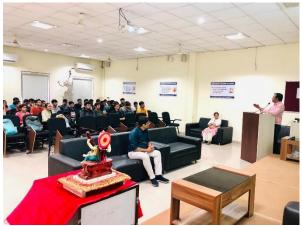

## Glimpse of the Activity

- Targeted Audience: B.E. Computer Engineering (5<sup>th</sup> Sem), PG students of Computer Engineering (Cyber Security), Artificial Intelligence and Data Science, Internet of Things, Civil (Structure Engineering)
- 49 Students have actively participated in the research talk