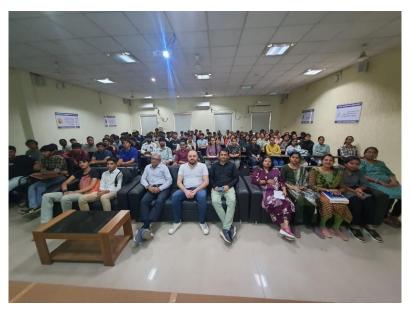

- Targeted Audience: PG students of Computer Engineering (Cyber Security), Artificial Intelligence and Data Science, Internet of Things, and UG students of Computer Engineering and Electronics & Communication Engineering and Ph.D. Scholars
- 100 Students have actively participated in the research talk

Prof. Kiran Parmar facilitated to Prof. Saif Saad

Prof. Saif Saad delivered his research talk