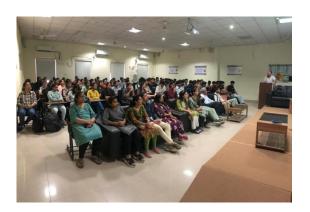

- Targeted Audience: PG students of Computer Engineering (Cyber Security), Artificial Intelligence and Data Science, Internet of Things, and UG students of Computer Engineering and Electronics & Communication Engineering and Ph.D. Scholars
- 100 Students have actively participated in the research talk

Prof. Kiran Parmar facilitated to Prof. Saif Saad

Prof. Saif Saad delivered his research talk